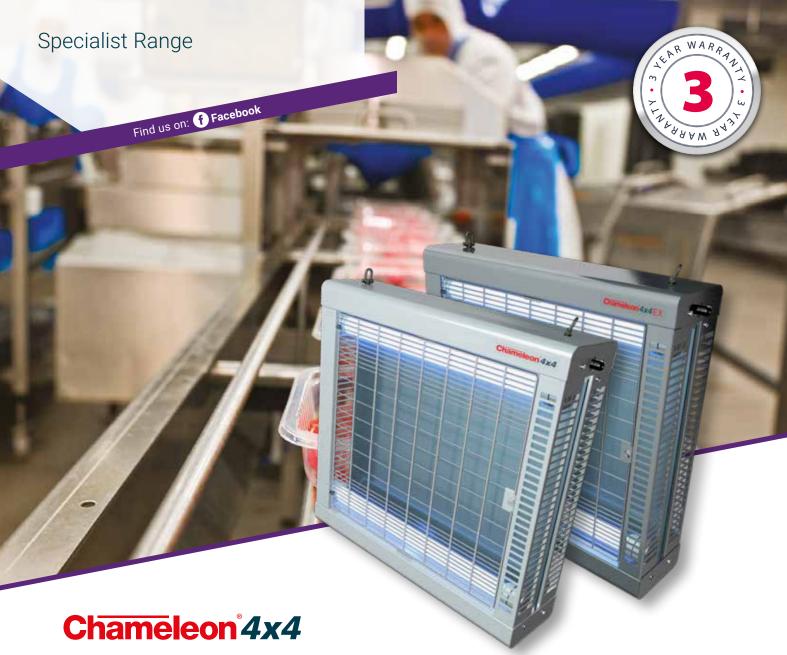

The Chameleon® 4x4 is a powerful sticky trap, particularly suited for industrial food premises.

An advanced electronic ballast circuitry reduces the running costs and increases efficiency.

# Chameleon 4x4EX

The Chameleon® 4x4 EX is an ATEX compliant all stainless steel industrial UV fly trap.

It is suitable for use in potentially explosive atmospheres in ATEX zone 22 classified areas. Its IP65 rating also allows installation in damp, dusty or corrosive environments. This powerful unit covers large industrial areas trapping even the smallest insects on its double-sided board.